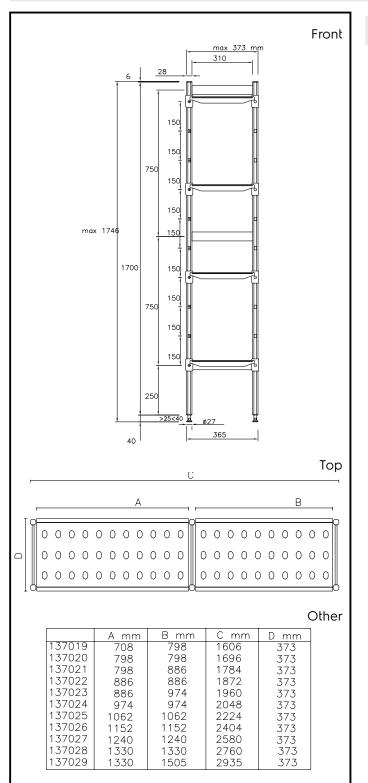

### Key Information:

| External dimensions, Width:  |             |
|------------------------------|-------------|
| 137021 (ALS1784)             | 1784 mm     |
| External dimensions, Depth:  | 373 mm      |
| External dimensions, Height: | 1700 mm     |
| Max loading weight:          | 1000;880 kg |
| Net weight:                  | 32 kg       |
| Uprights                     | 3           |