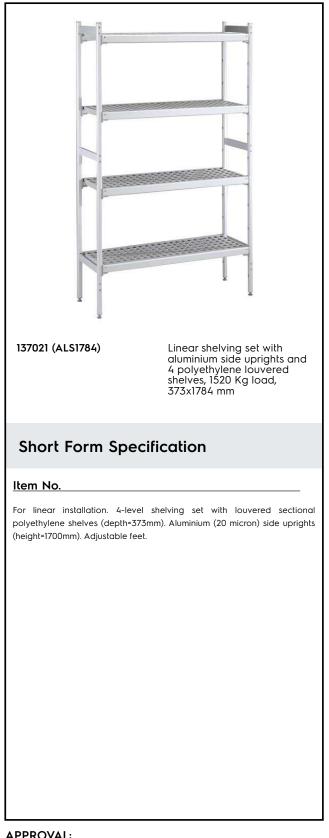

# Electrolux PROFESSIONAL

**Stainless Steel Preparation** 373x1784 mm Aluminum Linear Units

| ITEM #  |      |      |
|---------|------|------|
| MODEL # |      |      |
| NAME #  |      |      |
| SIS #   |      | <br> |
| AIA #   | <br> | <br> |

# Stainless Steel Preparation 373x1784 mm Aluminum Linear Units

### Key Information:

| External dimensions, Width:  |             |
|------------------------------|-------------|
| 137021 (ALS1784)             | 1784 mm     |
| External dimensions, Depth:  | 373 mm      |
| External dimensions, Height: | 1700 mm     |
| Max loading weight:          | 1000;880 kg |
| Net weight:                  | 32 kg       |
| Uprights                     | 3           |